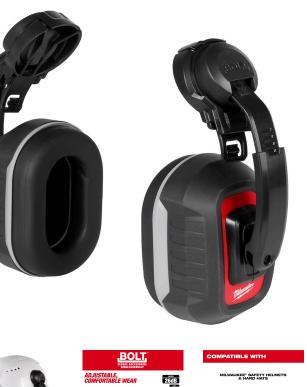

## Details

The Milwaukee BOLT Earmuffs are designed for adjustable, comfortable wear. These cap-mounted earmuffs provide an adjustable fit thanks to the center-mount design. The earmuffs also allow for balanced wear with a 360? rotational arm that can pivot to multiple storage positions when not in use. The comfortable, pressure-reducing cushion helps avoid pressure and discomfort when wearing the earmuffs for extended periods. These earmuffs have the indicated NRR to protect you against hazardous noise and are CSA Class A certified. Milwaukee earmuffs are a part of the BOLT System that allows users to secure accessories simultaneously. Certified for use with MILWAUKEE Safety Helmets and Hard hats.

- Adjustable Fit Center-Mount Design
- Balanced Wear Multiple Storage Positions
- Comfortable, Pressure Reducing Cushion
- BOLT- Secure Accessories Simultaneously
- Secures into Milwaukee Safety Helmets and Hard Hats BOLT and Universal Accessory Slots
- Can be Worn with Additional Accessories at Once
- When not in use store on the back, top, or below the brim of the Milwaukee Safety Helmets and Hard Hats
- Certified for Use with Milwaukee Safety Helmets andr Hard Hats
- NRR 26 dB
- CSA Class A
- Dielectric Construction
- Third-Party Tested and Certified