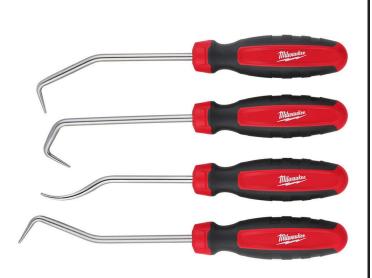

## Milwaukee 4PC Hose Pick Set

RMW48-22-9217

## Details

Milwaukee hose picks feature an all-metal core for up to 50% more durability. Each pick has a specific angle for different applications while the reinforced tip resists bending when loosening stubborn hoses. The flat pick provides puncture protection and reduces damage to hoses. Our Comfort grip handles give you increased tool control and comfort. This set features a hook, 90¢, 45¢, and flat hose pick along with a durable long-term storage tray for easy access and organization. These chrome-plated picks provide superior rust protection. All MILWAUKEE Mechanics Hand Tools are backed by a lifetime guarantee.

- All-Metal Core: Up to 50% More Durable
- Resists Bending Reinforced Tip
- Puncture Protection Flat Pick
- Most Durable Storage Tray
- Comfort Grip Handles
- Chrome Plated for Rust Protection
- Lifetime Guarantee