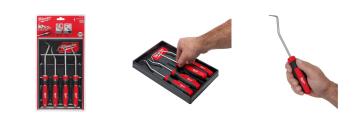

## Details

Milwaukee hose picks feature an all-metal core for up to 50% more durability. Each pick has a specific angle for different applications while the reinforced tip resists bending when loosening stubborn hoses. The flat pick provides puncture protection and reduces damage to hoses. Our Comfort grip handles give you increased tool control and comfort. This set features a hook, 90¢, 45¢, and flat hose pick along with a durable long-term storage tray for easy access and organization. These chrome-plated picks provide superior rust protection. All MILWAUKEE Mechanics Hand Tools are backed by a lifetime guarantee.

- All-Metal Core: Up to 50% More Durable
- Resists Bending Reinforced Tip
- Puncture Protection Flat Pick
- Most Durable Storage Tray
- Comfort Grip Handles
- Chrome Plated for Rust Protection
- Lifetime Guarantee