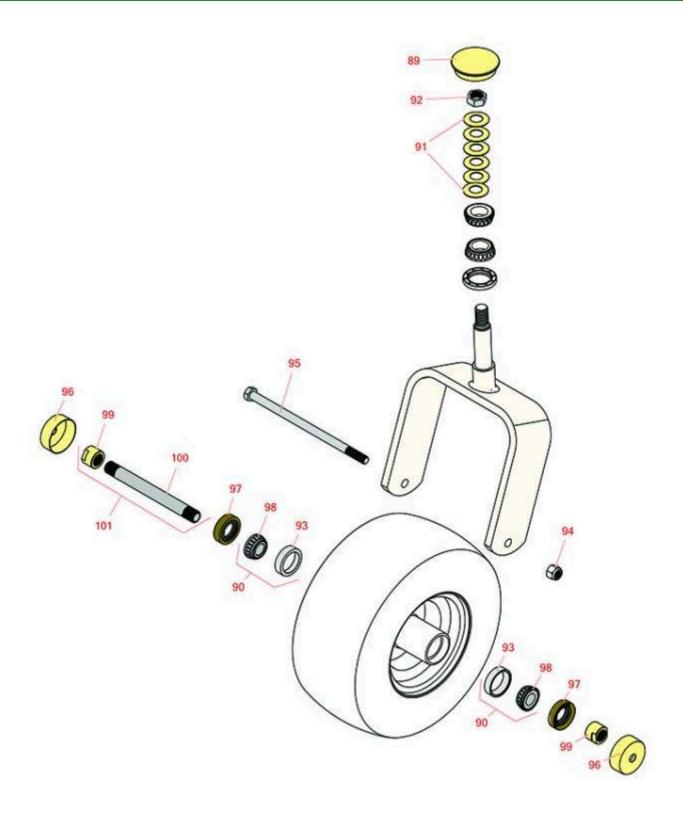

## **Replaces Toro Z Master Professional 7500-D Parts**

Zero-Turn Mower with 72in Deck - Model 72029 Caster Wheel

|      | R&R<br>Part No.    | OEM<br>Part No.                                                                         | Description                    | Qty<br>Req | Order<br>Quantity |
|------|--------------------|-----------------------------------------------------------------------------------------|--------------------------------|------------|-------------------|
| Othe | r Parts Available  |                                                                                         |                                |            |                   |
| 89   | R126-9369          | 126-9369                                                                                | Grease Cap - Castor            | 2          |                   |
| 90   | R500534            | 1-633585                                                                                | Bearing - with Cup             | 4          |                   |
| 91   | R1-633508          | 1-633508                                                                                | Washer - Spring Disc           | 12         |                   |
| 92   | R3296-51           | 3296-51,<br>3296-81                                                                     | Nut - Nylon Lock 3/4-10 Gr 8   | 2          |                   |
| 93   | R254-79            | 01-103-0060,<br>01-103-0130,<br>1-633584,<br>252-106,<br>254-79,<br>32-7800,<br>32-9590 | Cup - Bearing                  | 4          |                   |
|      | Tech Note: Use R25 | 4-79M installation mand                                                                 | rel to properly install race.: |            |                   |
| 94   | RF5003             | 32127-29,<br>32131-5,<br>32132-5,<br>3296-23                                            | Locknut - ESNA 1/2-13          | 2          |                   |
| 95   | R325-39            | 325-39                                                                                  | Bolt - Hx HD 1/2-13 x 9 1/2    | 2          |                   |
| 96   | R103-2768          | 103-2768                                                                                | Guard - Seal                   | 4          |                   |
| 97   | R103-0063          | 103-0063                                                                                | Seal - Grease                  | 4          |                   |
| 98   | R254-78            | 01-102-0060,<br>01-102-0130,<br>1-633585,<br>254-78,<br>32-7790,<br>32-9580,<br>93-4813 | Tapered Bearing Cone           | 4          |                   |
| 99   | R103-3051          | 103-3051                                                                                | Spacer - Nut - Hardened        | 4          |                   |
| 100  | R103-5156          | 103-5156                                                                                | Axle- Caster                   | 2          |                   |
|      |                    |                                                                                         |                                |            |                   |

## **Replaces Toro Z Master Professional 7500-D Parts**

Zero-Turn Mower with 72in Deck - Model 72029 Caster Wheel

| Item <b>R&amp;R</b>  | OEM      | Description                       | Qty | Order    |
|----------------------|----------|-----------------------------------|-----|----------|
| No <b>Part No.</b>   | Part No. |                                   | Req | Quantity |
| 101 <b>R126-5361</b> | 126-5361 | Axle Assy - with Bushing - Caster | 2   |          |