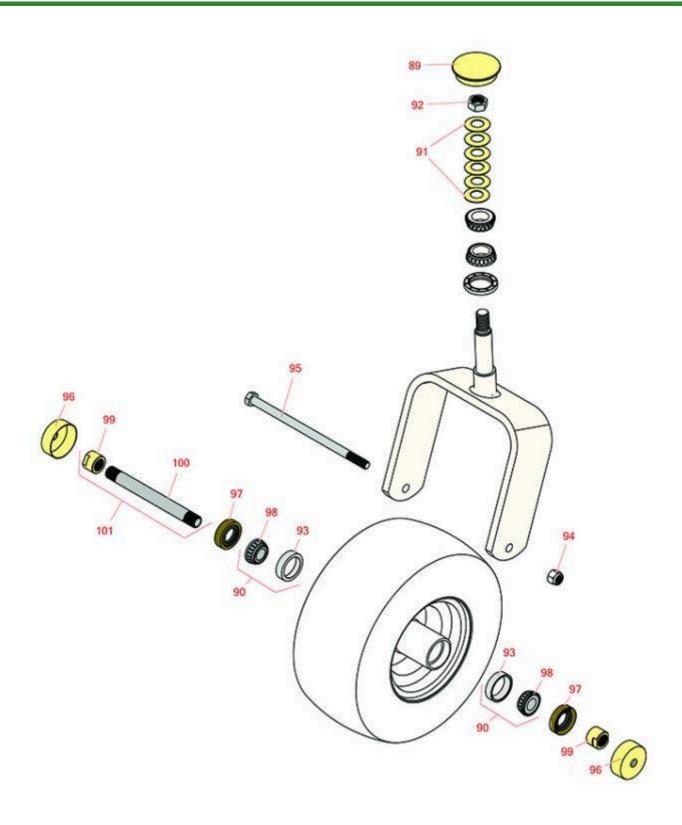

## **Replaces Toro Z Master Professional 7500-D Parts**

Zero-Turn Mower with 72in Deck - Model 74074 Caster Wheel

|      | R&R<br>Part No.    | OEM<br>Part No.                                                                         | Description                    | Qty<br>Req | Order<br>Quantity |
|------|--------------------|-----------------------------------------------------------------------------------------|--------------------------------|------------|-------------------|
| Othe | r Parts Available  |                                                                                         |                                |            |                   |
| 89   | R126-9369          | 126-9369                                                                                | Grease Cap - Castor            | 2          |                   |
| 90   | R500534            | 1-633585                                                                                | Bearing - with Cup             | 4          |                   |
| 91   | R1-633508          | 1-633508                                                                                | Washer - Spring Disc           | 12         |                   |
| 92   | R3296-51           | 3296-51,<br>3296-81                                                                     | Nut - Nylon Lock 3/4-10 Gr 8   | 2          |                   |
| 93   | R254-79            | 01-103-0060,<br>01-103-0130,<br>1-633584,<br>252-106,<br>254-79,<br>32-7800,<br>32-9590 | Cup - Bearing                  | 4          |                   |
|      | Tech Note: Use R25 | 4-79M installation mand                                                                 | rel to properly install race.: |            |                   |
| 94   | RF5003             | 32127-29,<br>32131-5,<br>32132-5,<br>3296-23                                            | Locknut - ESNA 1/2-13          | 2          |                   |
| 95   | R325-39            | 325-39                                                                                  | Bolt - Hx HD 1/2-13 x 9 1/2    | 2          |                   |
| 96   | R103-2768          | 103-2768                                                                                | Guard - Seal                   | 4          |                   |
| 97   | R103-0063          | 103-0063                                                                                | Seal - Grease                  | 4          |                   |
| 98   | R254-78            | 01-102-0060,<br>01-102-0130,<br>1-633585,<br>254-78,<br>32-7790,<br>32-9580,<br>93-4813 | Tapered Bearing Cone           | 4          |                   |
| 99   | R103-3051          | 103-3051                                                                                | Spacer - Nut - Hardened        | 4          |                   |
| 100  | R103-5156          | 103-5156                                                                                | Axle- Caster                   | 2          |                   |
|      |                    |                                                                                         |                                |            |                   |

## **Replaces Toro Z Master Professional 7500-D Parts**

Zero-Turn Mower with 72in Deck - Model 74074 Caster Wheel

| Item <b>R&amp;R</b>  | OEM      | Description                       | Qty | Order    |
|----------------------|----------|-----------------------------------|-----|----------|
| No <b>Part No.</b>   | Part No. |                                   | Req | Quantity |
| 101 <b>R126-5361</b> | 126-5361 | Axle Assy - with Bushing - Caster | 2   |          |