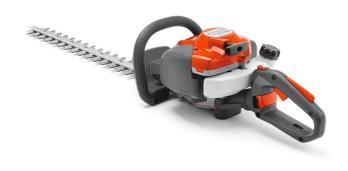

## Husqvarna 122HD60 21.7CC Gas Hedge **Trimmer**

RHV966532402

## **Details**

Cut perfect hedges every time with the Husqvarna 122HD60. This hedge trimmer starts quickly and easily, thanks to Smart Start technology. And the adjustable rear handle, with multiple positions for easier cutting, and LowVib� technology keep this trimmer easy and comfortable to use.

- LowVib Technology
- Smart Start Technology
- Quick Start with Air Purge30
- Adjustable Rear Handle
- Long Cutter Bar50
- Simple Starting
- Low Noise Engine