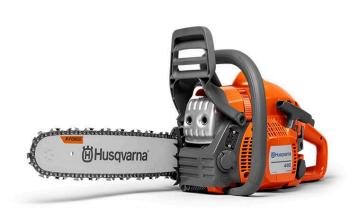

## Husqvarna 440 18in 40.9CC Gas Chainsaw

## **Details**

Enjoy power without compromising performance with the Husqvarna 440. This robust gas saw features Smart Start technology and air purge to deliver best-in-class starting performance.\* Our proprietary X-TORQ engine delivers superior performance, increased fuel efficiency and low emissions. And LowVib technology makes this saw comfortable to use, even in demanding conditions.

- Powerful and Efficient X-TORQ Engine
- LowVib Technology
- Smart Start Technology
- Quick Start with Air Purge
- Air Injection Technology
- Combined Choke/Stop Control
- Three-Piece Crankshaft
- Inertia-Activated Chain Brake
- Side-Mounted Chain Tensioner
- Flip-Up Fuel Cap
- No Oil at Idle
- Quick Start with Air Purge
- Best-in-Class Starting Performance
- Snap-Lock Cylinder Cover
- Flip-Up Fuel Cap
- Fuel Indicator
- Quick-Release Air Filter
- Felling Marks
- X-CUT Chain