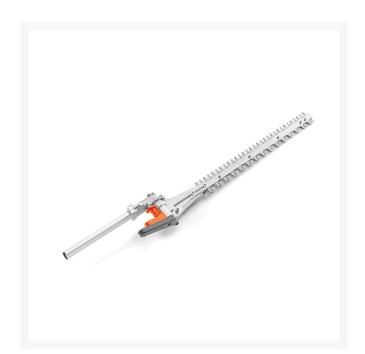

## **Husqvarna HA322 Lk Hedgetrimmer Attachment**

RHV970657101

## **Details**

Turn your combi powerhead into a hedge trimmer with the Husqvarna HA322. This 21" hedge trimmer attachment delivers up to 5 ft. total reach beyond the throttle handle. And it's designed to last, with full metal case construction and an IPX5 weather-resistant rating. This attachment is compatible with Husqvarna 122LK trimmers, 330LK gas trimmers and the 330iK combi switch battery platform.