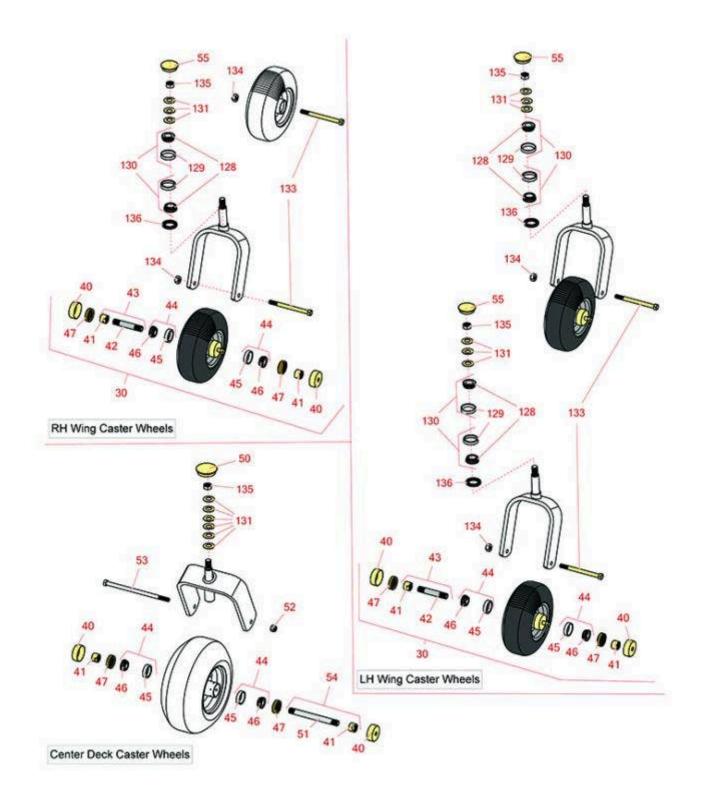

## Replaces Toro Z Master Professional 7500-D Parts

Zero-Turn Mower with 96in Deck - Model 72096 Caster Wheel

| Rep   | Replaces Toro Z Master Professional<br>7500-D Parts<br>Zero-Turn Mower with 96in Deck - Model 72096<br>Caster Wheel |                                                                                         |                                                |            |                   |
|-------|---------------------------------------------------------------------------------------------------------------------|-----------------------------------------------------------------------------------------|------------------------------------------------|------------|-------------------|
|       | R&R<br>Part No.                                                                                                     | OEM<br>Part No.                                                                         | Description                                    | Qty<br>Req | Order<br>Quantity |
| Tires |                                                                                                                     |                                                                                         |                                                |            |                   |
| 30    | R130-4558                                                                                                           | 112-3810,<br>112-8310,<br>130-4558                                                      | Wheel-Tire and Bearing Assy                    | 3          |                   |
| Othe  | r Parts Avail                                                                                                       | abele                                                                                   |                                                |            |                   |
| 40    | R103-2768                                                                                                           | 103-2768                                                                                | Guard - Seal                                   | 10         |                   |
| 41    | R103-3051                                                                                                           | 103-3051                                                                                | Spacer - Nut - Hardened                        | 10         |                   |
| 42    | R103-3157                                                                                                           | 103-3157                                                                                | Axle - Caster Wheel                            | 3          |                   |
| 43    | R126-5359                                                                                                           | 126-5359                                                                                | Caster Axle Assy w/Bushing                     | 3          |                   |
| 44    | R500534                                                                                                             | 1-633585                                                                                | Bearing - with Cup                             | 10         |                   |
| 45    | R254-79                                                                                                             | 01-103-0060,<br>01-103-0130,<br>1-633584,<br>252-106,<br>254-79,<br>32-7800,<br>32-9590 | Cup - Bearing                                  | 10         |                   |
|       | Tech Note: L                                                                                                        | Jse R254-79M in                                                                         | nstallation mandrel to properly install race.: |            |                   |
| 46    | R254-78                                                                                                             | 01-102-0060,<br>01-102-0130,<br>1-633585,<br>254-78,<br>32-7790,<br>32-9580,<br>93-4813 | Tapered Bearing Cone                           | 10         |                   |
| 47    | R103-0063                                                                                                           | 103-0063                                                                                | Seal - Grease                                  | 10         |                   |
| 50    | R126-9369                                                                                                           | 126-9369                                                                                | Grease Cap - Castor                            | 2          |                   |
| 51    | R103-5156                                                                                                           | 103-5156                                                                                | Axle- Caster                                   | 2          |                   |
|       |                                                                                                                     |                                                                                         |                                                |            |                   |

## Replaces Toro Z Master Professional 7500-D Parts

Zero-Turn Mower with 96in Deck - Model 72096 Caster Wheel

|     | R&R<br>Part No. | OEM<br>Part No.                                                                                                  | Description                        | Qty<br>Req | Order<br>Quantity |
|-----|-----------------|------------------------------------------------------------------------------------------------------------------|------------------------------------|------------|-------------------|
| 52  | RF5003          | 32127-29,<br>32131-5,<br>32132-5,<br>3296-23                                                                     | Locknut - ESNA 1/2-13              | 2          |                   |
| 53  | R325-39         | 325-39                                                                                                           | Bolt - Hx HD 1/2-13 x 9 1/2        | 2          |                   |
| 54  | R126-5361       | 126-5361                                                                                                         | Axle Assy - with Bushing - Caster  | 2          |                   |
| 55  | R103-4882       | 103-4882                                                                                                         | Grease Cap - Castor                | 3          |                   |
| 128 | R254-94         | 1-543509,<br>254-94,<br>32-8090,<br>32-8240,<br>32-9640,<br>40440,<br>62-3330                                    | Tapered Bearing Cone               | 6          |                   |
| 129 | R254-72         | 01-103-0050,<br>01-103-0120,<br>01-103-0140,<br>1-543508,<br>254-71,<br>254-72,<br>40439,<br>62-3340,<br>99-4511 | Cup - Bearing                      | 6          |                   |
| 130 | R500596         |                                                                                                                  | Tapered Bearing Set - Cup and Cone | 6          |                   |
| 131 | R1-633508       | 1-633508                                                                                                         | Washer - Spring Disc               | 21         |                   |
| 133 | R325-20         | 01-150-1250,<br>01-178-0848,<br>325-20                                                                           | Bolt - Hx HD 1/2-13 x 6            | 4          |                   |
| 134 | R3296-25        | 30-3380,<br>32127-21,<br>32127-31,<br>3290-160,<br>3290-33,<br>3296-13,<br>3296-25,<br>3296-45,<br>329645        | Locknut - 1/2-13 Heavy ESNA        | 4          |                   |

## Replaces Toro Z Master Professional 7500-D Parts

Zero-Turn Mower with 96in Deck - Model 72096 Caster Wheel

|    | m <b>R&amp;R</b><br>Part No. | OEM<br>Part No.     | Description                  | Qty<br>Req | Order<br>Quantity |
|----|------------------------------|---------------------|------------------------------|------------|-------------------|
| 13 | 5 <b>R3296-51</b>            | 3296-51,<br>3296-81 | Nut - Nylon Lock 3/4-10 Gr 8 | 5          |                   |
| 13 | 6 <b>R1-543511</b>           | 1-543511            | Seal- Grease                 | 3          |                   |