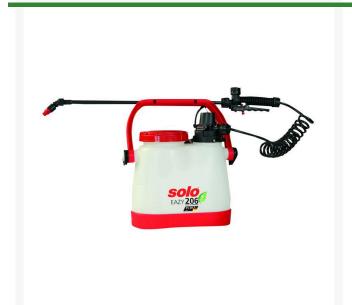

## **Solo Battery-Powered Handheld Sprayer - 1.6 gal**RSL206-EAZY

## **Details**

The 206-EAZY sprayer features a removable 11.1 V / 2.5 Ah lithiium battery with up to 2.75 hour running time.. Ideal for a variety of small, medium and large spraying jobs for general spraying, weed control and gardening. Achieve optimal sprayinig coverage minus tiresome pumping..Suitable for use with all approved plant protection chemicals and liquid fertilizers. Includes shoulder strap for user comfort. Please note: This product is considered either bulky or otherwise restricted from shipment by air, and will only be shipped ground freight.

- Removable 11.1 V / 2.5 Ah lithium-ion battery with 2.75 running time, 2 hour charging time
- 1.6 gal. translucent formula tank with a stable tank base
- 37.5 psi pressure
- Shoulder strap for user comfort
- Extra long 6.5 ft coil hose making it convenient to spray even when sprayer is on the ground
- 28in unbreakable wand and shut-off valve assembly provides excellent reach