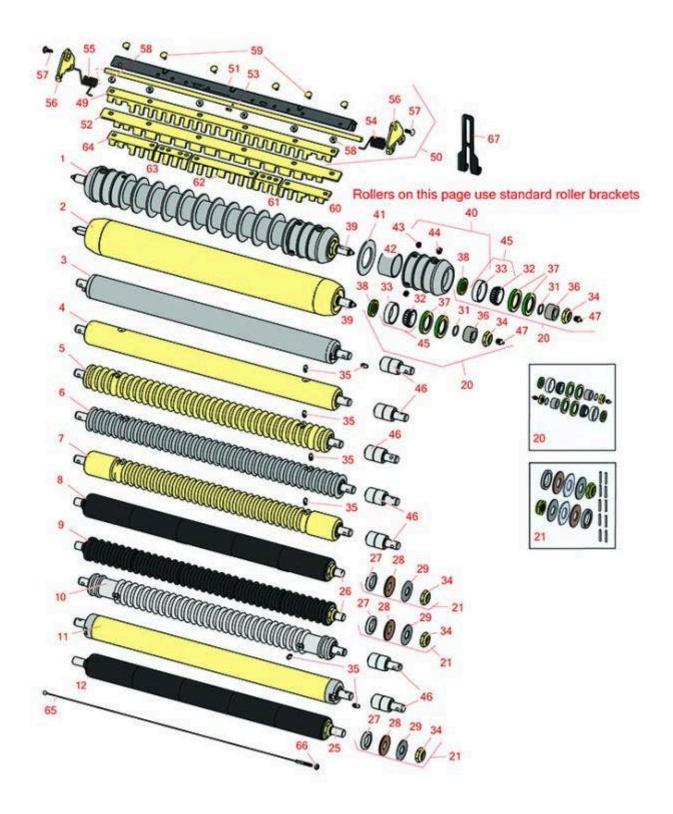

## Replaces John Deere 2550 E-Cut Riding Greens Mower Parts

*Verti-Cut Unit Rollers* 

| ro   | Roller                                                                                                                     | Cut Unit<br>s                    |                                          |            |                 |  |  |  |
|------|----------------------------------------------------------------------------------------------------------------------------|----------------------------------|------------------------------------------|------------|-----------------|--|--|--|
|      | R&R<br>Part No.                                                                                                            | OEM<br>Part No.                  | Description                              | Qty<br>Req | Orde<br>Quantit |  |  |  |
| &R I | Rollers Available                                                                                                          |                                  |                                          |            |                 |  |  |  |
| 1    | R500512                                                                                                                    | AMT2966,<br>BM25317              | Roller - Grooved Repairable Steel        | 1          |                 |  |  |  |
|      | Tech Note: Construct<br>repaired by unscrew                                                                                | е                                |                                          |            |                 |  |  |  |
| 2    | RAET11263                                                                                                                  | AET11263,<br>AMT2967             | Roller - Smooth Tubular Steel            | 1          |                 |  |  |  |
|      | Tech Note: Constructed with a through shaft, this heavy duty roller uses greasable tapered<br>bearings for extended life.: |                                  |                                          |            |                 |  |  |  |
| 3    | RAET10111                                                                                                                  | AET10111,<br>AMT2876             | Roller - Smooth Tubular Steel            | 1          |                 |  |  |  |
|      | Tech Note: This tubular steel roller uses greasable "water-pump" style bearings.:                                          |                                  |                                          |            |                 |  |  |  |
| 4    | RAMT1442                                                                                                                   | AMT1442,<br>AMT2878              | Roller - Smooth Solid Steel              | 1          |                 |  |  |  |
|      | Tech Note: Machined from solid steel, this heavy weight roller uses greasable "water-pump" style<br>bearings.:             |                                  |                                          |            |                 |  |  |  |
| 5    | RAET10954                                                                                                                  | AET10954,<br>AMT2875,<br>AMT2879 | Roller - Grooved Machined Solid<br>Steel | 1          |                 |  |  |  |
|      | Tech Note: Machined from solid steel, this heavy weight roller uses greasable "water-pump" style bearings.:                |                                  |                                          |            |                 |  |  |  |
| 6    | RAMT1061                                                                                                                   | AET10557,<br>AMT1061,<br>AMT2877 | Roller - Grooved Machined Solid<br>Steel | 1          |                 |  |  |  |
|      | Tech Note: Machined from solid steel, this heavy weight roller uses greasable "water-pump" style<br>bearings.:             |                                  |                                          |            |                 |  |  |  |
| 7    | RAMT1443                                                                                                                   | AMT1443,<br>AMT2879              | Roller - Grooved Machined Solid<br>Steel | 1          |                 |  |  |  |

## Replaces John Deere 2550 E-Cut Riding Greens Mower Parts Verti-Cut Unit

| R&K      |
|----------|
|          |
| Products |
| Proudere |
|          |
|          |
|          |
|          |

Rollers

|                                                                                                                                                                                                                                          | OEM<br>Part No.                               | Descrip             | tion                                                   | Qty<br>Req | Order<br>Quantity |  |
|------------------------------------------------------------------------------------------------------------------------------------------------------------------------------------------------------------------------------------------|-----------------------------------------------|---------------------|--------------------------------------------------------|------------|-------------------|--|
|                                                                                                                                                                                                                                          |                                               | Roller -<br>Polyeth | Smooth UHMW<br>ylene                                   | 1          |                   |  |
|                                                                                                                                                                                                                                          | from solid UHMW, this<br>es no grease. UHMW m |                     | e roller uses a 1" solid sta<br>build-up of debris.:   | ninless    |                   |  |
|                                                                                                                                                                                                                                          |                                               | Roller -<br>Polyeth | Grooved UHMW<br>ylene                                  | 1          |                   |  |
| Tech Note: Machined from solid UHMW, this low maintenance roller rotates around a 1" solid<br>stainless steel shaft and requires no bearings or grease. Patented groove design and smooth<br>UHMW material prevents build-up of debris.: |                                               |                     |                                                        |            |                   |  |
|                                                                                                                                                                                                                                          | BTC10267                                      | Roller -            | Grooved Steel                                          | 1          |                   |  |
|                                                                                                                                                                                                                                          | AMT1060                                       | Roller -            | Smooth Tubular Steel                                   | 1          |                   |  |
| Tech Note: This tubular steel roller uses greasable "water-pump" style bearings.:                                                                                                                                                        |                                               |                     |                                                        |            |                   |  |
|                                                                                                                                                                                                                                          |                                               | Roller -<br>Polyeth | Smooth UHMW<br>ylene                                   | 1          |                   |  |
|                                                                                                                                                                                                                                          | from solid UHMW, this<br>es no grease. UHMW m |                     | e roller uses a 1" solid sta<br>build-up of debris.:   | ninless    |                   |  |
|                                                                                                                                                                                                                                          |                                               |                     |                                                        |            |                   |  |
|                                                                                                                                                                                                                                          | AET10632                                      | Overha              | ul Kit - Roller                                        | 1          |                   |  |
|                                                                                                                                                                                                                                          |                                               |                     | ng, R253-122 Seal, R254-7<br>5726 Sleeve, RET15756 Se  |            |                   |  |
|                                                                                                                                                                                                                                          |                                               | Overha              | ul Kit - UHMW Roller                                   | 1          |                   |  |
| L                                                                                                                                                                                                                                        |                                               |                     | ers. Includes 10 ea.: R150<br>333 Thrust Washers, & R1 |            |                   |  |
|                                                                                                                                                                                                                                          |                                               |                     |                                                        |            |                   |  |
|                                                                                                                                                                                                                                          |                                               | Shaft - 1           | SS Rear Roller                                         | 1          |                   |  |
|                                                                                                                                                                                                                                          |                                               | Shaft - 1           | SS Front Roller                                        | 1          |                   |  |
|                                                                                                                                                                                                                                          |                                               |                     |                                                        |            | 1                 |  |

## Replaces John Deere 2550 E-Cut Riding Greens Mower Parts

Verti-Cut Unit Rollers

|    | R&R<br>Part No.                                                         | OEM<br>Part No.              | Description                    | Qty<br>Req | Order<br>Quantity |  |  |  |
|----|-------------------------------------------------------------------------|------------------------------|--------------------------------|------------|-------------------|--|--|--|
| 27 | R150347T                                                                |                              | Seal - Nonstick Lip            | 2          |                   |  |  |  |
| 28 | R150334A                                                                |                              | Washer - Thrust SAE660 Bronze  | 2          |                   |  |  |  |
| 29 | R150333                                                                 |                              | Washer - Flat Keyed Outer SS   | 2          |                   |  |  |  |
| 31 | R237-54                                                                 | U46731,<br>U6731             | O-Ring - Small                 | 2          |                   |  |  |  |
| 32 | R254-78                                                                 | JD8188                       | Tapered Bearing Cone           | 2          |                   |  |  |  |
| 33 | R254-79                                                                 | JD8226                       | Cup - Bearing                  | 2          |                   |  |  |  |
|    | Tech Note: Use R254-79M installation mandrel to properly install race.: |                              |                                |            |                   |  |  |  |
| 34 | R3296-15                                                                | N101345                      | Locknut - 3/4-16 Nylon Jam     | 2          |                   |  |  |  |
| 35 | R302-5                                                                  | JD7797,<br>JD7842,<br>JD7844 | Fitting - Grease               | 2          |                   |  |  |  |
| 36 | RET15726                                                                | ET15726,<br>RET15726         | Sleeve - Wear Hardened         | 2          |                   |  |  |  |
| 37 | RET15755                                                                | ET15755                      | Seal - Oil                     | 4          |                   |  |  |  |
| 38 | RET15756                                                                | ET15756,<br>MT1739,<br>MT739 | Seal                           | 2          |                   |  |  |  |
| 39 | RET17515                                                                | ET17515                      | Shaft - Roller                 | 1          |                   |  |  |  |
| 40 | R500511                                                                 |                              | Roller End - Threaded 3        | 2          |                   |  |  |  |
| 41 | R150673                                                                 |                              | Washer - 3 Repairable Roller   | 11         |                   |  |  |  |
| 42 | R150676                                                                 |                              | Spacer - 2-3/4 Dia x 1-1/4 L   | 10         |                   |  |  |  |
| 43 | R150691                                                                 |                              | Screw - Set Nyloc 3/8-16 x 3/8 | 4          |                   |  |  |  |
| 44 | R170714                                                                 | E14814                       | Fitting - Pressure Relief      | 2          |                   |  |  |  |
| 45 | R500534                                                                 |                              | Bearing - with Cup             | 2          |                   |  |  |  |
|    |                                                                         |                              |                                |            |                   |  |  |  |

| Repro | & R<br>ducts                                                           | Replaces John De<br>Greens Mower Pa<br>Verti-Cut Unit<br>Rollers | ere 2550 E-Cut Riding<br>arts |                                        |  |  |  |
|-------|------------------------------------------------------------------------|------------------------------------------------------------------|-------------------------------|----------------------------------------|--|--|--|
|       | R&R<br>Part No.                                                        | OEM<br>Part No.                                                  | Description                   | Qty <b>Orde</b><br>Req <b>Quantity</b> |  |  |  |
| 46    | RAA35741                                                               | AA35741,<br>AET10129,<br>TCA22836                                | Bearing                       | 2                                      |  |  |  |
|       | Tech Note:                                                             | 1/4" Side Hole:                                                  |                               |                                        |  |  |  |
| 47    | R471219                                                                | 471219,<br>JD7759,<br>JD7798                                     | Zerk - Grease                 | 2                                      |  |  |  |
| 49    | R500558                                                                |                                                                  | Scraper - Grooved Roller      | 1                                      |  |  |  |
|       | Tech Note: 1 Piece Scraper fits OEM AET11262 & AMT2966 Grooved Roller: |                                                                  |                               |                                        |  |  |  |
| 50    | R500559                                                                | BM18680,<br>MT18680                                              | Scraper Kit - Grooved Roller  | 1                                      |  |  |  |
|       | Tech Note: I                                                           | its John Deere AET11262 & AMT29                                  | 66 Grooved Roller Only:       |                                        |  |  |  |
| 50    | R500573                                                                |                                                                  | Scraper Kit - SET/5           | 1                                      |  |  |  |
|       | Tech Note: I                                                           | Fits R&R R500512 Roller Only & Inc.                              | l R500572 Scraper:            |                                        |  |  |  |
| 51    | R500571                                                                | MT2369                                                           | Bar - Scraper                 | 1                                      |  |  |  |
| 52    | R500572                                                                |                                                                  | Scraper - Fits R500512 Only   | 1                                      |  |  |  |
| 53    | RET17757                                                               | ET11757,<br>ET17757                                              | Pin - Scraper                 | 1                                      |  |  |  |
| 54    | RET17629                                                               | ET17629                                                          | Spring - Torsion LH           | 1                                      |  |  |  |
| 55    | RET17630                                                               | ET17630                                                          | Spring - Torsion RH           | 1                                      |  |  |  |
| 56    | RMT2407                                                                | MT2407                                                           | Bracket - Roller Scraper      | 2                                      |  |  |  |
| 57    | R03M7221                                                               | 03M7221                                                          | Bolt - Carriage M6 x 16       | 5                                      |  |  |  |
| 58    | R14M7303                                                               | 14M7303                                                          | Nut - 6mm x 1.0 Flanged       | 5                                      |  |  |  |
| 59    | R03M7251                                                               | 03M7251                                                          | Bolt - Gr. Roller Scraper     | 5                                      |  |  |  |
| 60    | RMT5159                                                                | MT5159                                                           | Scraper - Fits J.D. LH End    | 1                                      |  |  |  |
|       |                                                                        |                                                                  |                               |                                        |  |  |  |

## Replaces John Deere 2550 E-Cut Riding Greens Mower Parts

Verti-Cut Unit Rollers

|    | R&R<br>Part No. | OEM<br>Part No.    | Description                       | Qty<br>Req | Order<br>Quantity |
|----|-----------------|--------------------|-----------------------------------|------------|-------------------|
| 61 | RMT2342         | MT2342             | Section - Grooved Scraper 3 Tooth | 2          |                   |
| 62 | RMT2340         | MT2340             | Scraper - Fits J.D. Center        | 1          |                   |
| 63 | RMT2341         | MT2341             | Section - Grooved Scraper 4 Tooth | 2          |                   |
| 64 | RMT5158         | MT5158             | Scraper - Fits J.D. RH End        | 1          |                   |
| 65 | RTCA19566       | TCA19566           | Cable - Smooth Roller Scraper     | 1          |                   |
| 66 | RU45916         | 14M7298,<br>U45916 | Locknut - 10-24 ESNA              | 2          |                   |
| 67 | RTCU26998       | TCU26998           | Panel                             | 2          |                   |