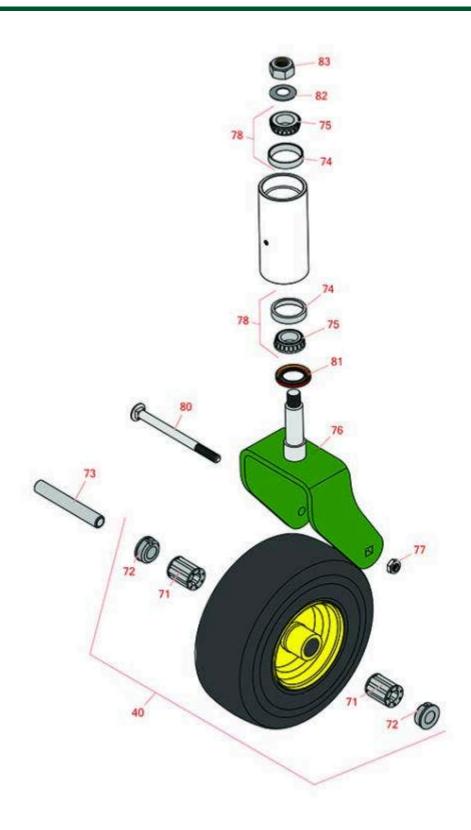

## Replaces John Deere 648M Quik-Trak Stand-On Mower Parts

Rotary Mower Caster Wheel

|       | R&R<br>Part No. | OEM<br>Part No.             | Description                                    | Qty<br>Req | Order<br>Quantity |
|-------|-----------------|-----------------------------|------------------------------------------------|------------|-------------------|
| Tires |                 |                             |                                                |            | <del>(</del>      |
| 40    | RTCA20363       | TCA20363                    | Wheel and Tire Assy - Foam Filled 11x4.00-5 Sm | 2          |                   |
| Othe  | r Parts Availa  | ble                         |                                                |            |                   |
| 71    | R63-8580        | TCU12034                    | Bearing - Roller - 1" Long                     | 4          |                   |
| 72    | R62-5580        | TCU12600                    | Bearing - Flanged - Caster                     | 4          |                   |
| 73    | RM84516         | M84516                      | Spacer - Caster Wheel                          | 2          |                   |
| 74    | R254-72         | JD8253                      | Cup - Bearing                                  | 4          |                   |
| 75    | R254-94         | JD8933,<br>TCU37582         | Tapered Bearing Cone                           | 4          |                   |
| 76    | RTCA24412       | TCA24412                    | Castor Fork                                    | 2          |                   |
| 77    | R151047         | TCU34377                    | Nut - 1/2-13 Hex Nylon Jam                     | 2          |                   |
| 78    | R500596         | R & R ONLY,<br>R AND R ONLY | Tapered Bearing Set - Cup and Cone             | 4          |                   |
| 80    | R03H2052        | 03H2052                     | Bolt- 1/2 x 6-1/2 Carriage                     | 2          |                   |
| 81    | RTCU37583       | TCU37583                    | Seal                                           | 2          |                   |
| 82    | RTCU37615       | TCU37615                    | Washer - Belleville                            | 2          |                   |
| 83    | RTCU34381       | TCU34381                    | Nut - 3/4-10 Jam Nyloc                         | 2          |                   |
|       |                 |                             |                                                |            |                   |