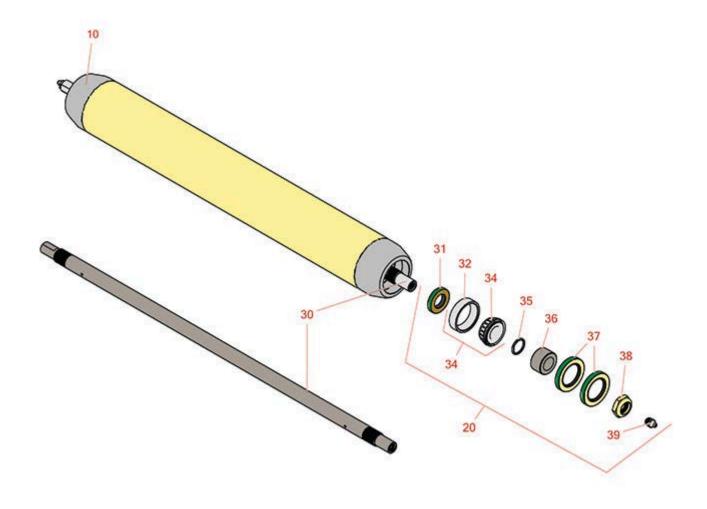

## **Replaces John Deere 1420 Rotary Mower Parts**

V-Flex 7-Iron Mower Deck - Model 9244 Rear Roller

|       | R&R<br>Part No.                                                                                                                                                                    | OEM<br>Part No.              | Description                   | Qty<br>Req | Order<br>Quantity |
|-------|------------------------------------------------------------------------------------------------------------------------------------------------------------------------------------|------------------------------|-------------------------------|------------|-------------------|
| Rolle | r                                                                                                                                                                                  |                              |                               |            | -                 |
| 10    | RAET11263                                                                                                                                                                          | AET11263,<br>AMT2967         | Roller - Smooth Tubular Steel | 1          |                   |
|       | Tech Note: Constructed with a through shaft, this heavy duty roller uses greasable tapered bearings for extended life.:                                                            |                              |                               |            |                   |
| Overl | haul Kits                                                                                                                                                                          |                              |                               |            |                   |
| 20    | RAET10632                                                                                                                                                                          | AET10632                     | Overhaul Kit - Roller         | 1          |                   |
|       | Tech Note: Includes 4 ea: RET15755 Seal; 2 ea: R237-54 O-Ring, R253-122 Seal, R254-78 Bearing, R254-79 Cup, R3296-15 Locknut, R471219 Grease Zerk, RET15726 Sleeve, RET15756 Seal: |                              |                               |            |                   |
| Othe  | r Parts Available                                                                                                                                                                  |                              |                               |            |                   |
| 30    | RET17515                                                                                                                                                                           | ET17515                      | Shaft - Roller                | 1          |                   |
| 31    | RET15756                                                                                                                                                                           | ET15756,<br>MT1739,<br>MT739 | Seal                          | 2          |                   |
| 32    | R254-79                                                                                                                                                                            | JD8226                       | Cup - Bearing                 | 2          |                   |
|       | Tech Note: Use R254-79M installation mandrel to properly install race.:                                                                                                            |                              |                               |            |                   |
| 33    | R254-78                                                                                                                                                                            | JD8188                       | Tapered Bearing Cone          | 2          |                   |
| 34    | R500534                                                                                                                                                                            |                              | Bearing - with Cup            | 2          |                   |
| 35    | R237-54                                                                                                                                                                            | U46731,<br>U6731             | O-Ring - Small                | 2          |                   |
| 36    | RET15726                                                                                                                                                                           | ET15726,<br>RET15726         | Sleeve - Wear Hardened        | 2          |                   |
| 37    | RET15755                                                                                                                                                                           | ET15755                      | Seal - Oil                    | 4          |                   |
| 38    | R3296-15                                                                                                                                                                           | N101345                      | Locknut - 3/4-16 Nylon Jam    | 2          |                   |
| 39    | R471219                                                                                                                                                                            | 471219,<br>JD7759,<br>JD7798 | Zerk - Grease                 | 2          |                   |