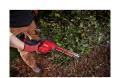

## Details

The MILWAUKEE M12 FUEL 8in Hedge Trimmer is designed to meet the detail trimming needs of landscape maintenance professionals. Compared to a full size hedge trimmer the compact design delivers a lighter weight and one-handed use to make it easier to control in tight access applications. When running into more demanding applications the trimmer has the power to cut 1/2in branches while also being the fastest cutting in its class for increased application speed and overall productivity. The blade tip guard prevents damage to the property and the blades. Our M12 FUEL hedge trimmer is fully compatible with 150+ solutions within the M12 system.

- Increased Control and Access
- Power to Cut 1/2in Branches
- Fastest Cutting
- One Hand Use
- 8in Blade
- Cut Capacity: 1/2in
- Strokes Per Minute: 2,700
- Weight: 2.8 Lbs. (Tool Only)
- POWERSTATE Brushless Motor: delivers 2700 SPM delivering the fastest cutting subcompact hedge trimmer.
- REDLITHIUM batteries deliver more work per charge and more work over the life of the battery