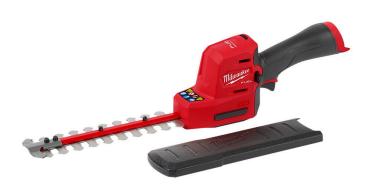

## Milwaukee M12 Fuel 8in Hedge Trimmer

RMW2533-20

## Details

The MILWAUKEE M12 FUEL 8in Hedge Trimmer is designed to meet the detail trimming needs of landscape maintenance professionals. Compared to a full size hedge trimmer the compact design delivers a lighter weight and one-handed use to make it easier to control in tight access applications. When running into more demanding applications the trimmer has the power to cut 1/2in branches while also being the fastest cutting in its class for increased application speed and overall productivity. The blade tip guard prevents damage to the property and the blades. Our M12 FUEL hedge trimmer is fully compatible with 150+ solutions within the M12 system.

- Increased Control and Access
- Power to Cut 1/2in Branches
- Fastest Cutting
- One Hand Use
- 8in Blade
- Cut Capacity: 1/2in
- Strokes Per Minute: 2,700
- Weight: 2.8 Lbs. (Tool Only)
- POWERSTATE Brushless Motor: delivers 2700 SPM delivering the fastest cutting subcompact hedge trimmer.
- REDLITHIUM batteries deliver more work per charge and more work over the life of the battery