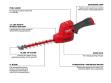

## Details

The MILWAUKEE M12 FUEL 8in Hedge Trimmer is designed to meet the detail trimming needs of landscape maintenance professionals. Compared to a full size hedge trimmer the compact design delivers a lighter weight and one-handed use to make it easier to control in tight access applications. When running into more demanding applications the trimmer has the power to cut 1/2in branches while also being the fastest cutting in its class for increased application speed and overall productivity. The blade tip guard prevents damage to the property and the blades. Our M12 FUEL hedge trimmer is fully compatible with 150+ solutions within the M12 system.

- Increased Control and Access
- Power to Cut 1/2in Branches
- Fastest Cutting
- One Hand Use
- 8in Blade
- Cut Capacity: 1/2in
- Strokes Per Minute: 2,700
- Weight: 2.8 Lbs. (Tool Only)
- POWERSTATE Brushless Motor: delivers 2700 SPM delivering the fastest cutting subcompact hedge trimmer.
- REDLITHIUM batteries deliver more work per charge and more work over the life of the battery