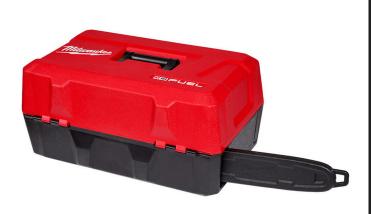

## Details

Our Top Handle Chainsaw Case is a storage and transport solution for the M18 FUELTop Handle Chainsaw. T Battery Packs, the M18 & M12 Rapid Charger, 1 Qt of Bar & Chain Oil and space for miscellaneous items. The top handle chainsaw, batteries, chargers, and oil are all sold separately.

- (1) M18 FUEL Top Handle Chainsaw (2826) compartment
- (2) REDLITHIUM M18 Battery compartments
- (1) M18 & M12 Rapid Charger (48-59-1808) compartment
- (1) 1 QT Bottle of Bar and Chain Oil compartment
- Space for miscellaneous items
- Protects chainsaw and chainsaw equipment
- Recessed top carry handle
- Lock loop
- Top handle chainsaw, batteries, charger and bar and chain oil sold separately
- Steel Cabinet
- Dimensions: 21.97in x 13.23in x 10.63