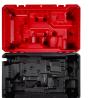

- (1) M18 FUEL Top Handle Chainsaw (2826) compartment
- (2) REDLITHIUM M18 Battery compartments
- (1) M18 & M12 Rapid Charger (48-59-1808) compartment
- (1) 1 QT Bottle of Bar and Chain Oil compartment
- Space for miscellaneous items
- Protects chainsaw and chainsaw equipment
- Recessed top carry handle
- Lock loop
- Top handle chainsaw, batteries, charger and bar and chain oil sold separately
- Steel Cabinet
- Dimensions: 21.97in x 13.23in x 10.63