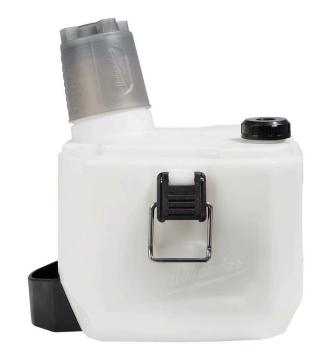

## Milwaukee 1 Gallon Handheld Sprayer Tank

RMW49-16-2761

## **Details**

The MILWAUKEE One Gallon Handheld Sprayer Tank is to be used with the MILWAUKEE M12 Sprayer Powered Head (2528-20). This sprayer tank includes an onboard measuring cup, strainer, and intake hose.

- For use with M12 Handheld Sprayer Powered Head(2528-20)
- One gallon tank capacity
- Translucent tank walls for visibility to liquid levels
- Includes strainer to filter debris
- Includes onboard measuring cup for quick measurements
- Includes intake hose
- Imperial and metric measurement marks
- Metal clasps
- Sturdy squared design
- Weight: 1.8lbs