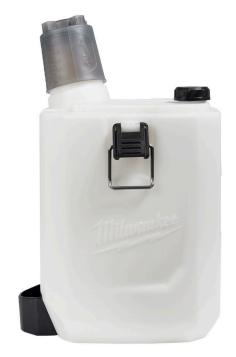

## Milwaukee 2 Gallon Handheld Sprayer Tank

RMW49-16-2762

## **Details**

Our MILWAUKEE Two Gallon Handheld Sprayer Tank is to be used with the MILWAUKEE M12 Sprayer Powered Head (2528-20). The sprayer tank comes complete with an onboard measuring cup, strainer, and intake hose.

- For use with M12

   Handheld Sprayer

   Powered Head(2528-20)
- Two gallon tank capacity
- Translucent tank walls for visibility to liquid levels
- Includes strainer to filter debris
- Includes onboard measuring cup for quick measurements
- Includes intake hose
- Imperial and metric measurement marks
- Metal clasps
- Sturdy squared design
- Weight: 2.6 lbs