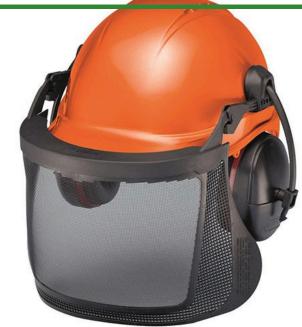

## Hard Hat w/Muffs Mesh Face Shield

R7020

## **Details**

Provides comfort and protection for your head, face and hearing. Six point suspension safety cap features an orange hard hat with low profile, lightweight black ear muffs with a noise reduction rating the highest in the industry. A black fine mesh face screen fits snugly with the brim of the safety cap to protect your face. Flip-up the face screen and ear muffs when not in use. Ideal protection from wood chips, grass trimmings and flying objects.

- Head, face and hearing protection
- Ideal protection from wood chips, grass trimmings, flying objects
- Six point suspension
- Face screen included
- Screen and ear muffs flip up when not in use