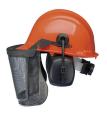

## Hard Hat w/Muffs Mesh Face Shield

R7020

## **Details**

Provides comfort and protection for your head, face and hearing. Six point suspension safety cap features an orange hard hat with low profile, lightweight black ear muffs with a noise reduction rating the highest in the industry. A black fine mesh face screen fits snugly with the brim of the safety cap to protect your face. Flip-up the face screen and ear muffs when not in use. Ideal protection from wood chips, grass trimmings and flying objects.

- Head, face and hearing protection
- Ideal protection from wood chips, grass trimmings, flying objects
- Six point suspension
- Face screen included
- Screen and ear muffs flip up when not in use