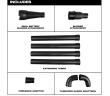

## Milwaukee Blower Gutter Attachment

RMW49-16-2790

The Milwaukee Blower Gutter Attachment is designed for use with the MILWAUKEE M18 FUEL Dual Battery Blower (2824) and the M18 FUEL Blower (3017). Our blower gutter attachment provides over 8 feet of extension to reach singlestory gutters. The 360-degree elbow rotation optimizes airflow to remove leaves and debris from gutters. The threaded connections allow for fast and secure assembly of each piece of the attachment.

- 360 degree elbow rotation to blow debris in any direction
- Over 8ft. of extension Clear first story gutters
- Threaded connection Fast, secure adjustments
- Includes: one blower gutter attachment
- Length: 27.2in