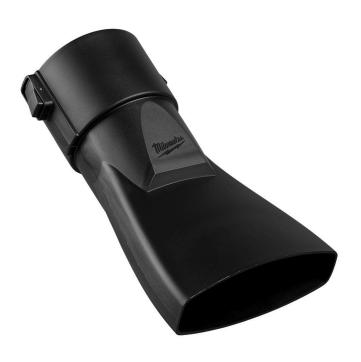

## Milwaukee Blower Angled Flare Attachment RMW49-16-2791

#### Details

The Milwaukee Blower Angled Flare Attachment is designed for use with the MILWAUKEE M18 FUEL Dual Battery Backpack Blower (3009), M18 FUEL Dual Battery Blower (2824), M18 FUEL Blower (3017), and the M18 FUEL QUIK-LOK Blower Attachment (49-16-2793). Our Angled Flare Attachment allows you to clear more area parallel to the ground. The easy latch attachment provides a fast, secure connection to the blower nozzle.

- Compatible with the M18 FUEL Dual Battery Backpack Blower (3009), M18 FUEL Dual Battery Blower (2824), M18 FUEL Blower (3017), and the M18 FUEL QUIK-LOK Blower Attachment (49-16-2793)
- Wider airstream clears more area parallel to the ground
- Easy latch attachment for fast, secure connection to blower tube
- Includes: one blower angled flare attachment