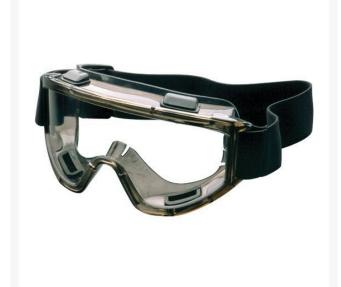

## Elvex Visionaire Goggles -Splash/Impact - Clear A/F Lens R7033

## Details

Protect your eyes with comfortable high performance goggles. Base 6 Polycarbonate unbreakable lens with SuperCoat anti-fog treatment. Four indirect ventilation slots for optimum air flow and fog resistance. Wide contact points between goggle and face provide comfortable fit. Unique nose bridge offers excellent seal. Extra wide adjustable elastic strap. Complies with ANSI Z87-1, CE EN-166, Anti-Fog Coating.

- High performance goggles
- Base 6 Polycarbonate unbreakable lens
- SuperCoat Anti-Fog protection
- Excellent seal at nose
- Extra-wide adjustable elastic strap
- Comfortable all day fit
- Complies with ANSI Z87-1 requirements