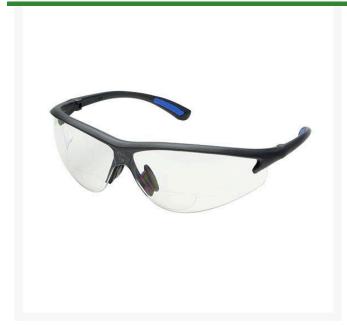

## **Elvex RX300 Bifocal Safety Glasses - Clear 1.0**

## **Details**

Contemporary design with modern flair. Wraparound style with unique soft rubber nose bridge and rubber-tipped temples provides a close fit that's extremely versatile and comfortable. Polycarbonate lens. Available in clear or grey in bifocal powers 1.0, 1.5, 2.0, 2.5 and 3.0. Complies with ANSI Z87.1.

- Polycarbonate lens
- Rubber nose bridge and rubber-tipped temples
- Wrap around style
- ANSI Z87.1 compliant