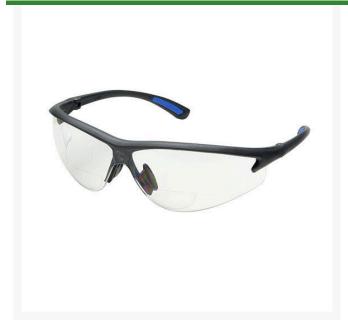

## **Elvex Rx 300 Bifocal Safety Glasses - Clear 2.0**

R7034-2

## **Details**

Contemporary design with modern flair. Wraparound style with unique soft rubber nose bridge and rubber-tipped temples provides a close fit that's extremely versatile and comfortable. Polycarbonate lens. Available in clear or grey in bifocal powers 1.0, 1.5, 2.0, 2.5 and 3.0. Complies with ANSI Z87.1.

- Polycarbonate lens
- Rubber nose bridge and rubber tipped temples
- Wrap around style
- ANSI Z87.1 compliant