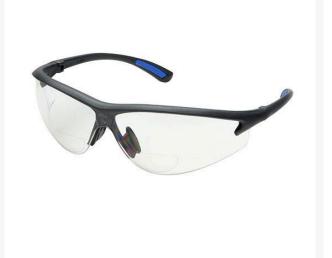

# Elvex RX300 Bifocal Safety Glasses -Clear 3.0 R7034-3

## Details

Contemporary design with modern flair. Wraparound style with unique soft rubber nose bridge and rubber-tipped temples provides a close fit that's extremely versatile and comfortable. Polycarbonate lens. Available in clear or grey in bifocal powers 1.0, 1.5, 2.0, 2.5 and 3.0. Complies with ANSI Z87.1.

- Polycarbonate lens
- Rubber nose bridge and rubber tipped temples
- Wrap around style
- ANSI Z87.1 compliant