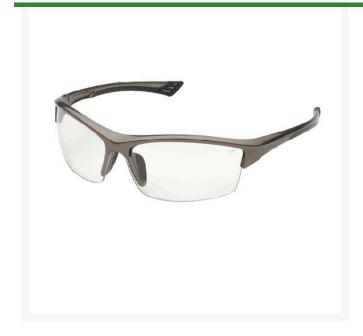

## Sonoma Safety Glasses - Clear Polycarbonate Lens

## **Details**

Great style and sophisticated design. This model is one of the best looking and fits a great variety of facial configurations. Clear lens with metallic bronze frame. Works as an alternative to indoor/outdoor lenses with less glare. Temples with rubber inserts. Polycarbonate lenses. Complies with ANSI Z87.1 (+).

- Alternative to indoor/outdoor lenses
- Less glare
- Temples with rubber inserts
- Clear polycarbonate lenses
- Ballistic Rated
- Metallic Bronze Frame