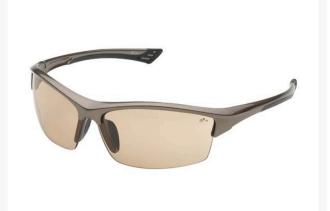

## Elvex Sonoma Safety Glasses - Light Brown

R7039LB

## Details

Great style and sophisticated design. This model is one of the best looking and fits a great variety of facial configurations. Light brown lens with metallic bronze frame. Works as an alternative to indoor/outdoor lenses with less glare. Temples with rubber inserts. Polycarbonate lenses. Complies with ANSI Z87.1 (+).

- Alternative to indoor/outdoor lenses
- Less glare
- Temples with rubber inserts
- Light brown polycarbonate lenses
- Ballistic Rated
- Metallic Bronze Frame