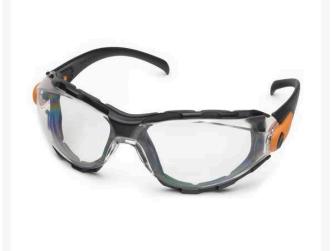

## Details

The best fitting, most comfortable eyewear you have ever worn. Lightweight like safety glasses and fit like goggles. Soft foam fills the gap between your face and the lens to keep out wind, dust, sand or airborne debris and to resist body oil and sweat. Multiple ventilation ports allow for air circulation, superior anti-fog performance and wearer comfort. SuperCoat AF provides anti-fog, anti-scratch, antistatic and UV protection. Adjustable lens angle. Impact-resistant. Black frame with orange accent.

- Best fitting safety glasses ever
- Lightweight
- Soft foam seals to face
- Ventilation ports for air circulation
- SuperCoat Anti-Fog protection
- Impact resistant
- Clear lenses; black frame w/ orange accents