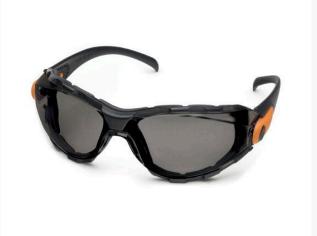

## Elvex Go-Specs Safety Glasses - Grey R7063G

## Details

The best fitting, most comfortable eyewear you have ever worn. Lightweight like safety glasses and fit like goggles. Soft foam fills the gap between your face and the lens to keep out wind, dust, sand or airborne debris and to resist body oil and sweat. Multiple ventilation ports allow for air circulation, superior anti-fog performance and wearer comfort. SuperCoat AF provides anti-fog, anti-scratch, antistatic and UV protection. Adjustable lens angle. Impact-resistant. Black frame with orange accent.

- Best fitting safety glasses ever
- Lightweight
- Soft foam seals to face
- Ventilation ports for air circulation
- SuperCoat Anti-Fog protection
- Impact resistant
- Grey lenses; black frame w/ orange accents