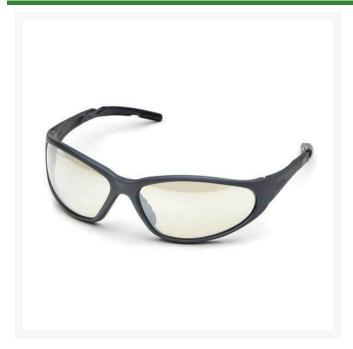

## **Elvex XTS Safety Glasses - Indoor/Outdoor - Grey Frame**R70651

## **Details**

Sleek and sporty safety glasses with superior peripheral vision. Polarized polycarbonate lenses with ballistic impact protection, a soft, flexible rubber nose bridge, and rubber-tipped temples for long-wearing comfort. Slate Grey frames. Meets ANSI Z87.1, CE EN-166, Ballistic Vo rated for impact.

- Superior peripheral vision
- Polarized polycarbonate lenses
- Ballistic impact protection
- Flexible rubber nose bridge
- Indoor/outdoor lenses; slate grey frames