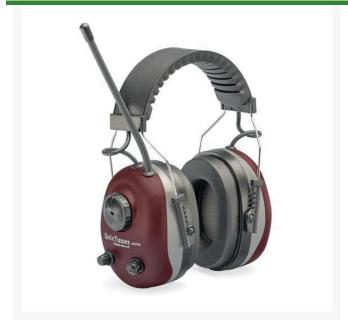

## **Elvex Quietunes Am/Fm Earmuffs**

R70666

## **Details**

Enjoy hearing protection while listening to high-performance AM and FM music, sporting events, or talk radio shows. Accessory jack for auxiliary devices such as iPods, MP3 players, CD players and communication radios. Oversized speakers and cushioned headband. Automatic four-hour shutoff to save batteries. Two AA batteries included for approximately 150-200 hours enjoyment. 15.4 oz/437 g. 22 dB. Burgundy.

- Hearing protection plus radio / MP3 / CD options
- Auto 4 hour shut-off saves batteries
- · Batteries included
- Easy to use controls, even with gloved hands
- Soft padded headband
- Standard stereo input jacks
- CE, SNR 27, NRR 22

## **Specifications**

Manufacturer Elvex
Color Maroon
Weight (lbs) 1 lb