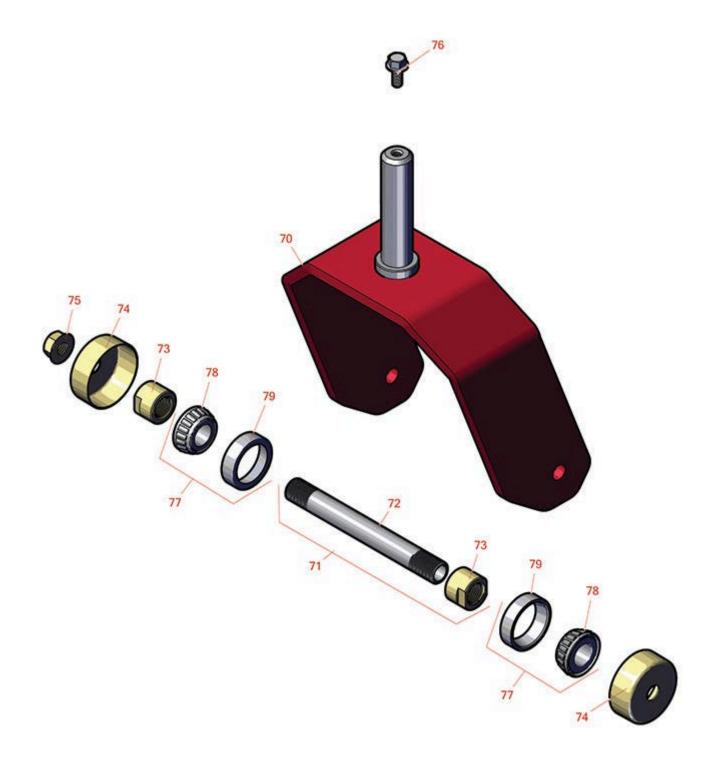

## **Replaces Toro Z Master Commercial 4000 Parts**

Zero Turn Mower with 60in Deck - Model 74004 Caster Wheel

|                       | R&R<br>Part No.                                                                  | OEM<br>Part No.                                                                         | Description                                   | Qty<br>Req | Order<br>Quantity |
|-----------------------|----------------------------------------------------------------------------------|-----------------------------------------------------------------------------------------|-----------------------------------------------|------------|-------------------|
| Other Parts Available |                                                                                  |                                                                                         |                                               |            |                   |
| 70                    | R126-4312-01                                                                     | 126-4312-01                                                                             | Fork - Caster                                 | 2          |                   |
| 71                    | R126-7796                                                                        | 126-7796                                                                                | Caster Axle Assy                              | 2          |                   |
| 72                    | R126-5220                                                                        | 126-5220                                                                                | Axle-Caster                                   | 2          |                   |
| 73                    | R103-3051                                                                        | 103-3051                                                                                | Spacer - Nut - Hardened                       | 4          |                   |
| 74                    | R103-2768                                                                        | 103-2768                                                                                | Guard - Seal                                  | 4          |                   |
| 75                    | R32128-23                                                                        | 32128-23,<br>3218-23,<br>99-5107                                                        | Nut - Lock Hex Flanged 1/2-13                 | 2          |                   |
| 76                    | R3234-5                                                                          | 3234-5,<br>62-3310                                                                      | Bolt - 5/16-18x3/4 Hx Ser Was HD              | 2          |                   |
| 77                    | R500534                                                                          | 1-633585                                                                                | Bearing - with Cup                            | 4          |                   |
|                       | Detail Description                                                               | : Kit includes: 1 ea                                                                    | R254-78- Bearing Cone & R254-79 Bearing Cone: |            |                   |
| 78                    | R254-78                                                                          | 01-102-0060,<br>01-102-0130,<br>1-633585,<br>254-78,<br>32-7790,<br>32-9580,<br>93-4813 | Tapered Bearing Cone                          | 4          |                   |
| 79                    | R254-79                                                                          | 01-103-0060,<br>01-103-0130,<br>1-633584,<br>252-106,<br>254-79,<br>32-7800,<br>32-9590 | Cup - Bearing                                 | 4          |                   |
|                       | Detail Description: Use R254-79M installation mandrel to properly install race.: |                                                                                         |                                               |            |                   |