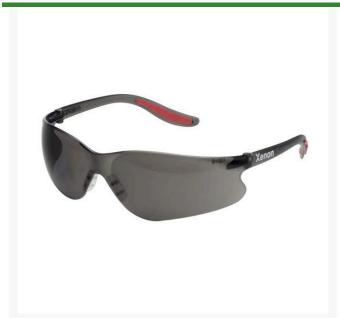

## **Elvex Xenon Safety Glasses - Grey** R7067G

## **Details**

These Xenon ultra-light glasses feature an igrey polycarbonate lens for all day comfortable wear. A soft rubber nose piece extends inward to fit more faces comfortably and the long wraparound black temples provide a great fit. Weighs only .77oz (22gr) for all day wear. 100 percent UV protection. Grey lens.

- Our lightest safety glasses
- Soft rubber nose bridge
- Rubber inserts on wraparound temples
- 100% UV protection
- Hard-coated Polycarbonate lens
- Meets ANSI Z87-1-2003 (287+) and CE EN-166
- Grey lens