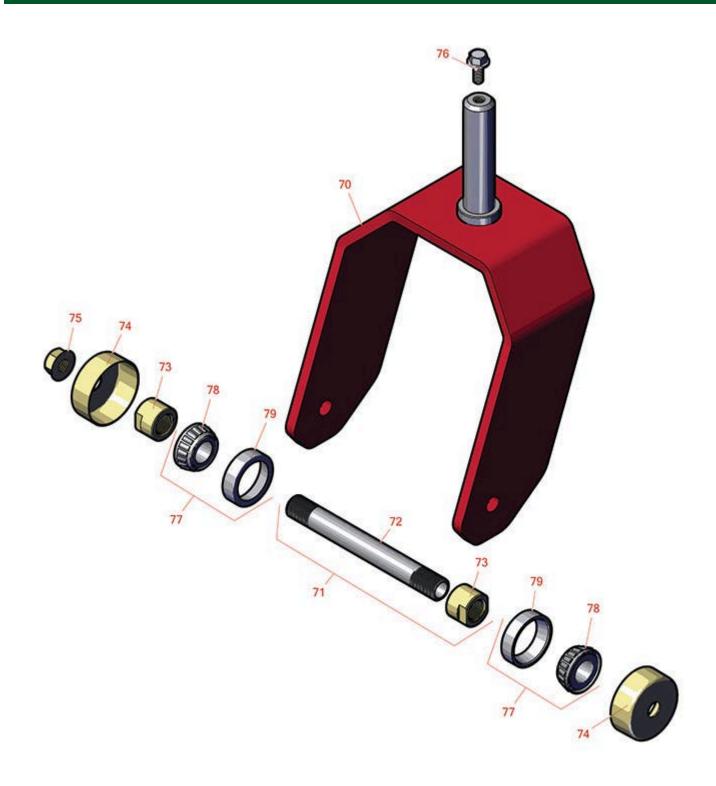

## **Replaces Toro Z Master Commercial 4000 Parts**

Zero Turn Mower with 60in Deck - Model 74015 Caster Wheel

|                       | R&R<br>Part No.                                                                      | OEM<br>Part No.                                                                         | Description                      | Qty<br>Req | Order<br>Quantity |
|-----------------------|--------------------------------------------------------------------------------------|-----------------------------------------------------------------------------------------|----------------------------------|------------|-------------------|
| Other Parts Available |                                                                                      |                                                                                         |                                  |            |                   |
| 70                    | R126-4312-01                                                                         | 126-4312-01                                                                             | Fork - Caster                    | 2          |                   |
| 71                    | R126-7796                                                                            | 126-7796                                                                                | Caster Axle Assy                 | 2          |                   |
| 72                    | R126-5220                                                                            | 126-5220                                                                                | Axle-Caster                      | 2          |                   |
| 73                    | R103-3051                                                                            | 103-3051                                                                                | Spacer - Nut - Hardened          | 4          |                   |
| 74                    | R103-2768                                                                            | 103-2768                                                                                | Guard - Seal                     | 4          |                   |
| 75                    | R32128-23                                                                            | 32128-23,<br>3218-23,<br>99-5107                                                        | Nut - Lock Hex Flanged 1/2-13    | 2          |                   |
| 76                    | R3234-5                                                                              | 3234-5,<br>62-3310                                                                      | Bolt - 5/16-18x3/4 Hx Ser Was HD | 2          |                   |
| 77                    | R500534                                                                              | 1-633585                                                                                | Bearing - with Cup               | 4          |                   |
|                       | Detail Description: Kit includes: 1 ea R254-78- Bearing Cone & R254-79 Bearing Cone: |                                                                                         |                                  |            |                   |
| 78                    | R254-78                                                                              | 01-102-0060,<br>01-102-0130,<br>1-633585,<br>254-78,<br>32-7790,<br>32-9580,<br>93-4813 | Tapered Bearing Cone             | 4          |                   |
| 79                    | R254-79                                                                              | 01-103-0060,<br>01-103-0130,<br>1-633584,<br>252-106,<br>254-79,<br>32-7800,<br>32-9590 | Cup - Bearing                    | 4          |                   |
|                       | Detail Description: Use R254-79M installation mandrel to properly install race.:     |                                                                                         |                                  |            |                   |