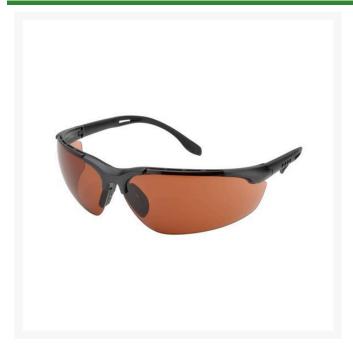

## Elvex Sphere-X Ultimate Safety Glasses - Copper Blue Blocker R7068BB

## **Details**

Contemporary wraparound ballistics-rated protection safety glasses for harsh industrial environments. Excellent for intense outdoor sun glare reduction with "blue blocking" properties to reduce outdoor haze and increase contrast. Unique frame design with ventilation slots. The adjustable 4-length drop temples gently hook behind the ears for a custom fit, reducing slippage during work activity. The soft, self-fitting rubber nose bridge conforms to a wide range of bridge sizes to enhance comfort and secure fit. Black vented frames. Meets ANSI Z87.1, CE EN-166, Ballistic Vo rated for impact.

- Protects eyes from harsh industrial environments
- Wrap around design with ventilation slots and SuperCoat lens to allow air to vent, minimize fogging
- Ballistics-rated protection
- Adjustable 4-length temples
- Soft, self-fitting rubber nose bridge conforms to wide range of bridge sizes
- Black frames
- Meets ANSI Z87.1, CE EN-166
- Ballistic Vo rated for impact

## **Specifications**

Manufacturer Elvex

Lens Color Copper Blue Blocker Material Polycarbonate Lens

**Amacron Golf & Turf** 

19 Tate Drive Kerang, 3579 +61 2 8011 1001 Toll Free: 1300 AMACRON

https://amacron.rrproducts.com/