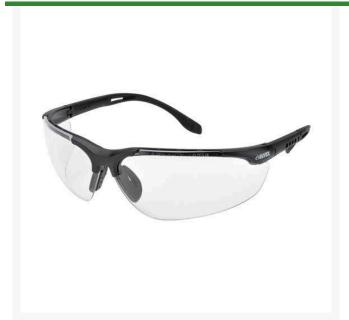

## **Sphere-X Ultimate Safety Glasses - Clear**

R7068C

## **Details**

Contemporary wraparound ballistics-rated protection safety glasses for harsh industrial environments. Unique frame design with ventilation slots. The adjustable 4-length drop temples gently hook behind the ears for a custom fit, reducing slippage during work activity. The soft, self-fitting rubber nose bridge conforms to a wide range of bridge sizes to enhance comfort and secure fit. Black vented frames. Meets ANSI Z87.1, CE EN-166, Ballistic Vo rated for impact. Clear lens.

- Ballistics-rated protection
- Ventilation ports
- 4-length temples
- Soft, rubber nose bridge
- Clear lenses; black frame