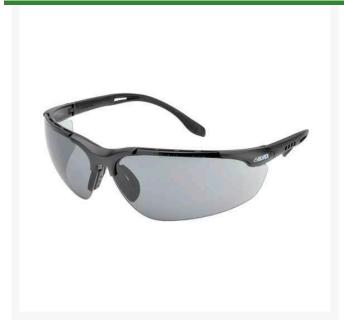

## **Elvex Sphere-X Ultimate Safety Glasses**

## **Details**

Contemporary wraparound ballistics-rated protection safety glasses for harsh industrial environments. Unique frame design with ventilation slots. The adjustable 4-length drop temples gently hook behind the ears for a custom fit, reducing slippage during work activity. The soft, self-fitting rubber nose bridge conforms to a wide range of bridge sizes to enhance comfort and secure fit. These great looking glasses feature SuperCoat Anti-Fog, Anti-Scratch and Anti-Static with superior washable coating. Black vented frames. Meets ANSI Z87.1, CE EN-166, Ballistic Vo rated for impact. Grey lens.

- Ballistics-rated protection
- Ventilation ports
- 4-length temples
- Soft, rubber nose bridge
- Grey lenses; black frame