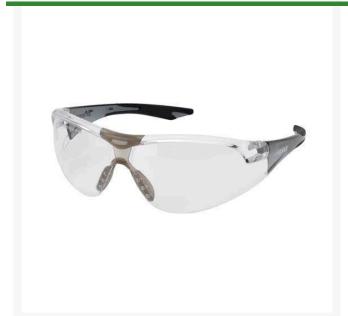

## **Avion Safety Glasses - Clear** R7069C

## **Details**

One of the most popular safety glasses with premium comfort and performance. Wraparound uni-lens design offers full panoramic view and superior ballistic protection. Enjoy a soft, flexible nose bridge to minimize slippage and provide all day comfort. Clear frame on clear lens, Grey frame on grey lens. Straight temple with red soft rubber tips. Black Frame. Meets ANSI Z87.1, CE EN-166 and Ballistic VO requirements.

- Wrap-around design for full visibility
- Ballistic protection
- Soft, flexible bridge for all-day comfort
- Clear lenses; black temple tips