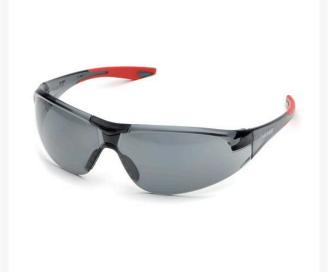

## Details

One of the most popular safety glasses with premium comfort and performance. Wraparound uni-lens design offers full panoramic view and superior ballistic protection. Enjoy a soft, flexible nose bridge to minimize slippage and provide all day comfort. Clear frame on clear lens, Grey frame on grey lens. Straight temple with red soft rubber tips. Black Frame. Meets ANSI Z87.1, CE EN-166 and Ballistic VO requirements.

- Wrap-around design for full visibility
- Ballistic protection
- Soft, flexible bridge for all-day comfort

Elvex Grey

• Grey lenses; red temple tips