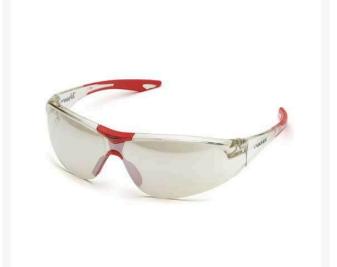

## Details

One of the most popular safety glasses with premium comfort and performance. Wraparound uni-lens design offers full panoramic view and superior ballistic protection. Enjoy a soft, flexible nose bridge to minimize slippage and provide all day comfort. Clear frame on clear lens, Grey frame on grey lens. Straight temple with red soft rubber tips. Black Frame. Meets ANSI Z87.1, CE EN-166 and Ballistic VO requirements.

- Wrap-around design for full visibility
- Ballistic protection
- Soft, flexible bridge for all-day comfort
- Indoor/outdoor lenses; red temple tips