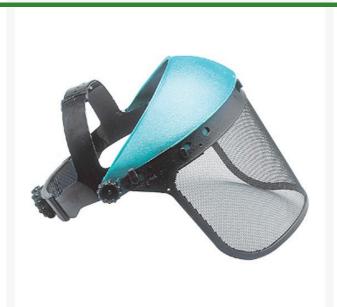

## Faceguard - Headgear w/Steel Screen R7081

## **Details**

Elvex ultimate headgear and face screen combination is designed for outdoor applications where ventilation and air circulation is critical when using mowers, wood chippers, line trimmers and power blowers. Ratchet headgear has brow guard, five swivel locks, a permanent padded sweat band and steel mesh visor. Separate eye protection may be required.

- Protective screen permits air circulation
- Five swivel locks
- Permanent padded sweat band
- Steel mesh visor
- Brow guard
- Eye protection may be required