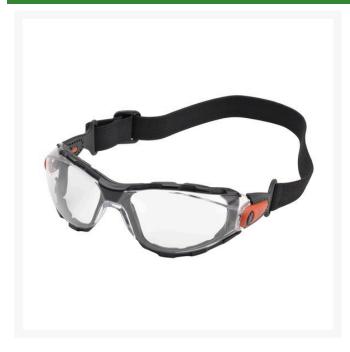

## Elvex Go-Specs Safety Glasses - Clear - Anti-Fog w/ Elastic Strap

## **Details**

Protect against dusty, dirty, windy environments to prevent serious eye irritation and eye damage. These closed cell foam-lined goggle-like safety glasses are designed with an elastic fabric strap to offer closer fit and excellent comfort with a wide field of vision. Featuring 1.8 mm thick Polycarbonate lens with SuperCoat anti-fog coating. 99% UV protection for UV A, B and C 180-380 nm. Use indoor or outdoor. ANSI Z87.1-2010 (+) and CE EN-166 High Impact. Anti-fog. Elastic fabric strap.

- Protects eyes against environment
- Easily convert from safety goggles to safety glasses
- Ballistic impact-resistant molded clear lens with SuperCoat anti-fog coating
- 1.8mm thick polycarbonate lenses
- Fabric elastic strap on black frame/orange accent
- Indoor or outdoor use