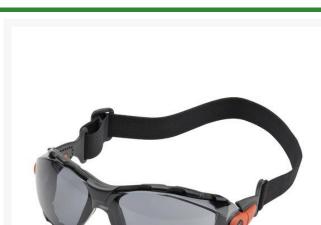

## Elvex Go-Specs Safety Glasses - Grey -Anti-Fog w/ Elastic Strap R7082G

## **Details**

Protect against dusty, dirty, windy environments to prevent serious eye irritation and eye damage. These closed cell foam-lined goggle-like safety glasses are designed with an elastic fabric strap to offer closer fit and excellent comfort with a wide field of vision. Featuring 1.8 mm thick Polycarbonate lens with SuperCoat anti-fog coating. 99% UV protection for UV A, B and C 180-380 nm. Use indoor or outdoor. ANSI Z87.1-2010 (+) and CE EN-166 High Impact. Anti-fog. Elastic fabric strap.

- Protects eyes against environment
- Easily convert from safety goggles to safety glasses
- Ballistic impact-resistant molded clear lens with SuperCoat anti-fog coating
- 1.8 mm thick polycarbonate lenses
- Fabric elastic strap on black frame/orange accent
- Indoor / outdoor use