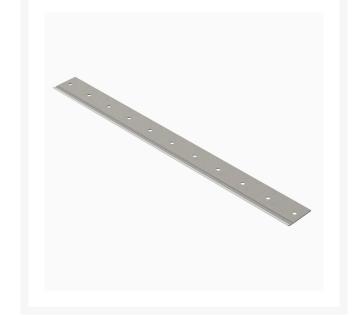

# Details

R&R Bedknives are manufactured from high carbonboron alloy steel and then hardened to RC46-49 to match the temper of our reel blades and original equipment reels. Bedknives are surface ground on the top and front edge and straightened three times before being packaged with oil for rust prevention. All R&R Bedknives now have an increased front edge grind for added life. All R&R Bedknives are guaranteed against defects in material and workmanship under normal use for the life of the part.

- Manufactured from high carbon-boron alloy steel
- Hardened to match the temper of our reel blades and original equipment reels
- Lifetime Guaranteed\*

### **Specifications**

| Manufacturer        | R&R Products |
|---------------------|--------------|
| A - Bedknife Length | 30 in        |
| B - Bedknife        | 11           |
| Mounting Holes      |              |
| C - Bedknife Lowest | 3/8 in       |
| НОС                 |              |