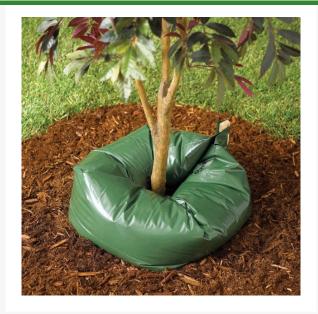

## **Details**

The Ooze Tube provides a control water drip with the use of emitters for the establishment of trees in under-irrigated sites. Growth is promoted beginning with a heavy water output, like rain, then gradually decreasing as the tube empties. Additional emitters may be added as needed. Connect tubes together for trees 5" or larger. Use on any tree or evergreen. Emitters and stake included. Refill 15 gallon every 2 weeks. Refill 25 gal. every 3 weeks. Reusable. Green.