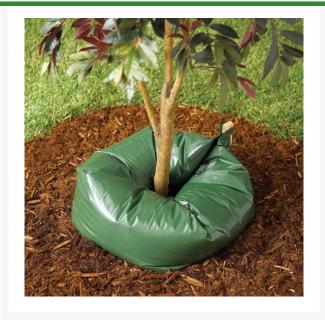

## **Details**

The Ooze Tube provides a control water drip with the use of emitters for the establishment of trees in under-irrigated sites. Growth is promoted beginning with a heavy water output, like rain, then gradually decreasing as the tube empties. Additional emitters may be added as needed. Connect tubes together for trees 5" or larger. Use on any tree or evergreen. Emitters and stake included. Refill 15 gallon every 2 weeks. Refill 25 gal. every 3 weeks. Reusable. Green.