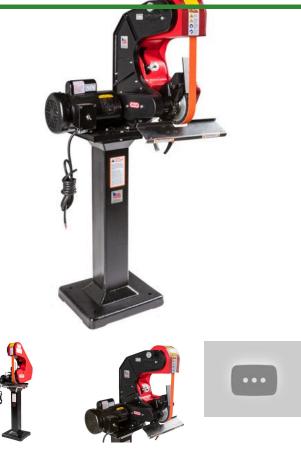

## Belt Grinder w/ Pedestal - 120 Volt R88-100

## Details

OREGON Blade Sharpening Belt Grinders offer fast sharpening, long life, outstanding belt tracking, and consistent contact points. A 30" fixed-angle workrest allows for easy and consistent sharpening of mower blades, and the ceramic-coated belt reduces heat for faster sharpening. In addition to straight lawnmower blades, flexible configurations allow for sharpening mulching blades, rotary-style, offset flail blades, and chipper blades. Plus, the chain saw bar attachment makes dressing chain saw guide bar rails quick and easy.

- 1-1/2 hp motor, made in the USA
- 8,000 surface feet per minute belt speed
- 90 durometer serrated contact wheel
- 1-1/2" x 60" ceramic-coated abrasive belt.
- 30" fixed-angle workrest support
- 3-wheel design
- Removable vertical platen
- Rugged cast aluminum frame
- Chain saw guide bar table attachment included.