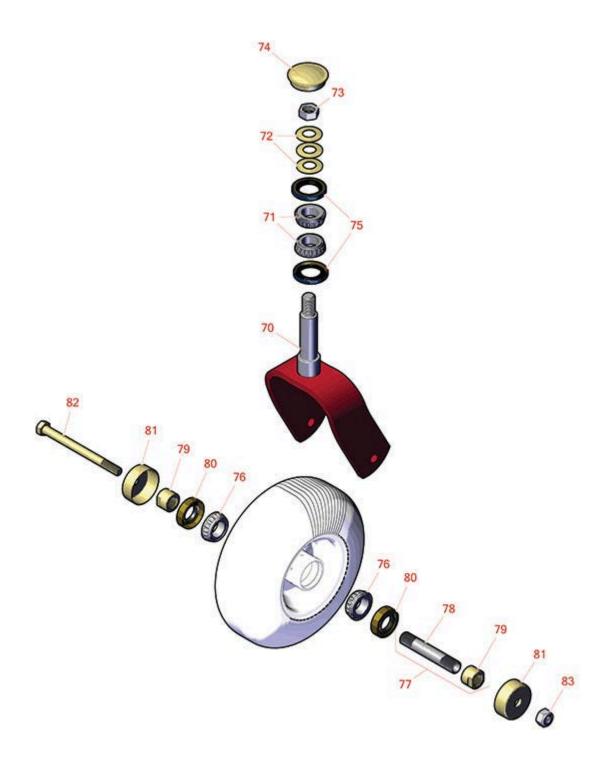

## **Replaces Toro GrandStand Mower Parts**

Mower with 52in Deck - Models 72519 Caster Wheel

|      | R&R<br>Part No.    | OEM<br>Part No.                                                                         | Description                                   | Qty<br>Req | Order<br>Quantity |
|------|--------------------|-----------------------------------------------------------------------------------------|-----------------------------------------------|------------|-------------------|
| Othe | r Parts Available  |                                                                                         |                                               |            |                   |
| 70   | R121-7988-01       | 121-7988-01                                                                             | Fork - Caster                                 | 2          |                   |
| 71   | R254-94            | 1-543509,<br>254-94,<br>32-8090,<br>32-8240,<br>32-9640,<br>40440,<br>62-3330           | Tapered Bearing Cone                          | 2          |                   |
| 72   | R1-633508          | 1-633508                                                                                | Washer - Spring Disc                          | 6          |                   |
| 73   | R3296-51           | 3296-51,<br>3296-81                                                                     | Nut - Nylon Lock 3/4-10 Gr 8                  | 3          |                   |
| 74   | R103-4882          | 103-4882                                                                                | Grease Cap - Castor                           | 2          |                   |
| 75   | R116-5647          | 116-5647                                                                                | Seal - Grease                                 | 2          |                   |
| 76   | R254-78            | 01-102-0060,<br>01-102-0130,<br>1-633585,<br>254-78,<br>32-7790,<br>32-9580,<br>93-4813 | Tapered Bearing Cone                          | 4          |                   |
| 76   | R500534            | 1-633585                                                                                | Bearing - with Cup                            | 4          |                   |
|      | Detail Description | : Kit includes: 1 ea                                                                    | R254-78- Bearing Cone & R254-79 Bearing Cone: |            |                   |
| 77   | R126-5359          | 126-5359                                                                                | Caster Axle Assy w/Bushing                    | 2          |                   |
| 78   | R103-3157          | 103-3157                                                                                | Axle - Caster Wheel                           | 1          |                   |
| 79   | R103-3051          | 103-3051                                                                                | Spacer - Nut - Hardened                       | 4          |                   |
| 80   | R103-0063          | 103-0063                                                                                | Seal - Grease                                 | 4          |                   |
| 81   | R103-2768          | 103-2768                                                                                | Guard - Seal                                  | 4          |                   |
|      |                    |                                                                                         |                                               |            |                   |

## **Replaces Toro GrandStand Mower Parts**

Mower with 52in Deck - Models 72519 Caster Wheel

|    | R&R<br>Part No. | OEM<br>Part No.                                                                                           | Description                 | Qty<br>Req | Order<br>Quantity |
|----|-----------------|-----------------------------------------------------------------------------------------------------------|-----------------------------|------------|-------------------|
| 82 | R325-20         | 01-150-1250,<br>01-178-0848,<br>325-20                                                                    | Bolt - Hx HD 1/2-13 x 6     | 2          |                   |
| 83 | R3296-25        | 30-3380,<br>32127-21,<br>32127-31,<br>3290-160,<br>3290-33,<br>3296-13,<br>3296-25,<br>3296-45,<br>329645 | Locknut - 1/2-13 Heavy ESNA | 2          |                   |