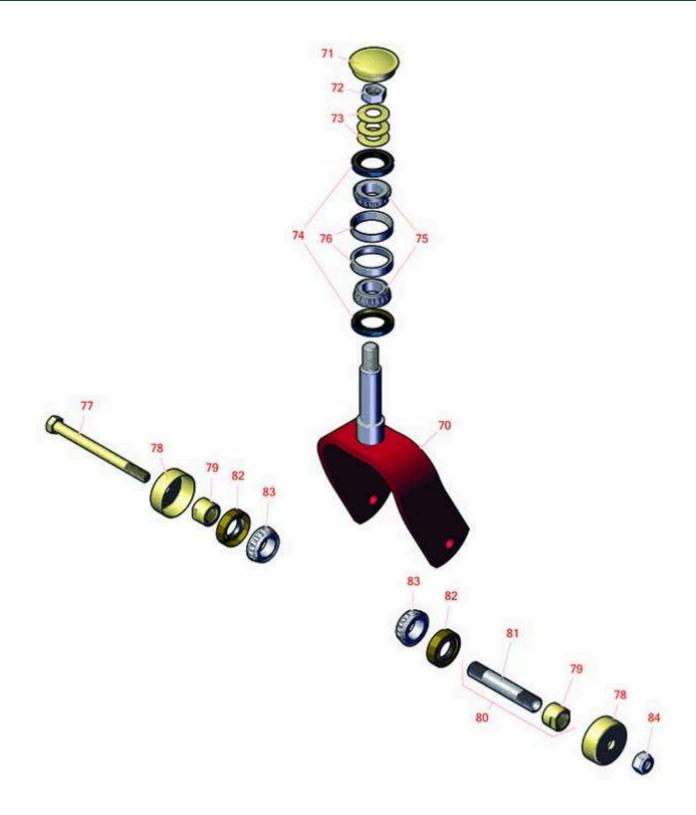

## **Replaces Toro GrandStand Mower Parts**

Mower with 122cm Deck - Models 72504TE Caster Wheel

|    | R&R<br>Part No. | OEM<br>Part No.                                                                                                  | Description                  | Qty<br>Req | Order<br>Quantity |
|----|-----------------|------------------------------------------------------------------------------------------------------------------|------------------------------|------------|-------------------|
| 70 | R121-7988-01    | 121-7988-01                                                                                                      | Fork - Caster                | 2          |                   |
| 71 | R103-4882       | 103-4882                                                                                                         | Grease Cap - Castor          | 2          |                   |
| 72 | R3296-51        | 3296-51,<br>3296-81                                                                                              | Nut - Nylon Lock 3/4-10 Gr 8 | 2          |                   |
| 73 | R1-633508       | 1-633508                                                                                                         | Washer - Spring Disc         | 6          |                   |
| 74 | R116-5647       | 116-5647                                                                                                         | Seal - Grease                | 4          |                   |
| 75 | R254-94         | 1-543509,<br>254-94,<br>32-8090,<br>32-8240,<br>32-9640,<br>40440,<br>62-3330                                    | Tapered Bearing Cone         | 4          |                   |
| 76 | R254-72         | 01-103-0050,<br>01-103-0120,<br>01-103-0140,<br>1-543508,<br>254-71,<br>254-72,<br>40439,<br>62-3340,<br>99-4511 | Cup - Bearing                | 4          |                   |
| 77 | R325-20         | 01-150-1250,<br>01-178-0848,<br>325-20                                                                           | Bolt - Hx HD 1/2-13 x 6      | 2          |                   |
| 78 | R103-2768       | 103-2768                                                                                                         | Guard - Seal                 | 4          |                   |
| 79 | R103-3051       | 103-3051                                                                                                         | Spacer - Nut - Hardened      | 4          |                   |
| 80 | R103-3157       | 103-3157                                                                                                         | Axle - Caster Wheel          | 2          |                   |
| 81 | R126-5359       | 126-5359                                                                                                         | Caster Axle Assy w/Bushing   | 2          |                   |
| 82 | R103-0063       | 103-0063                                                                                                         | Seal - Grease                | 4          |                   |