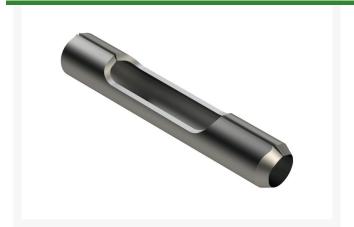

#### **Details**

Manufactured in our own facility from heavy-duty alloy steel and heat treated to RC45-48 for durability and wear, these spoons are formed with an open slot in the side for easy core ejection and to avoid plugging.

### **Specifications**

Manufacturer R&R Products

A - Tine Type Alloy Side-Eject Spoon

B - Tine Mounting .875 in (22mm)

Dia.

C - Tine Length 4.75 in (121mm) D - Tine Tip Outside .800 in (20.3mm)

(Hole) Dia.

E - Tine Tip Inside .500 in (12.7mm)

(Core) Dia.

F - Tine Wall .150 in (3.8mm)

**Thickness** 