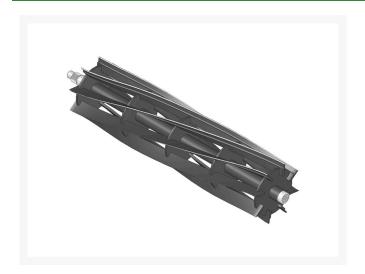

# **Reel - 8 Blade** R92-9672

#### **Details**

R&R Reel blades are manufactured from high carbon-boron alloy steel and then hardened to RC46-49 to match the temper of our bedknives and original equipment bedknives. All R&R Reels are cylindrically ground on bearing surfaces and then relief ground. Reels are then precision computer balanced for extended bearing and reel life. R&R Products Reels are guaranteed against defects in material and workmanship for the life of the reel under normal use.

- High Carbon-Boron Alloy Steel
- Cylindrically Ground on Bearing Surfaces
- Precision Computer Balanced

### **Specifications**

Manufacturer R&R Products
Reel Blades 8 Blade
Reel Diameter 5 in

Reel Length 21 in