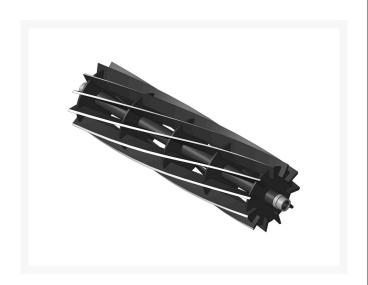

## **Details**

R&R Reel blades are expertly crafted from premium high carbon-boron alloy steel, heat-treated to perfectly complement both R&R and OEM bedknives. Each reel undergoes precision cylindrical grinding on bearing surfaces, followed by relief grinding for optimal performance. Advanced computer balancing ensures extended reel and bearing life. Backed by our lifetime guarantee against defects in materials and craftsmanship under normal use, R&R Reels deliver unmatched durability and cutting precision you can trust.

- Premium Construction: Made from high carbon-boron alloy steel and heat-treated to match R&R and OEM bedknives for superior performance.
- Precision Engineering: Cylindrically and relief ground, then computer balanced to maximize reel and bearing life.
- Lifetime Guarantee: Backed by a lifetime warranty against material and workmanship defects under normal use.